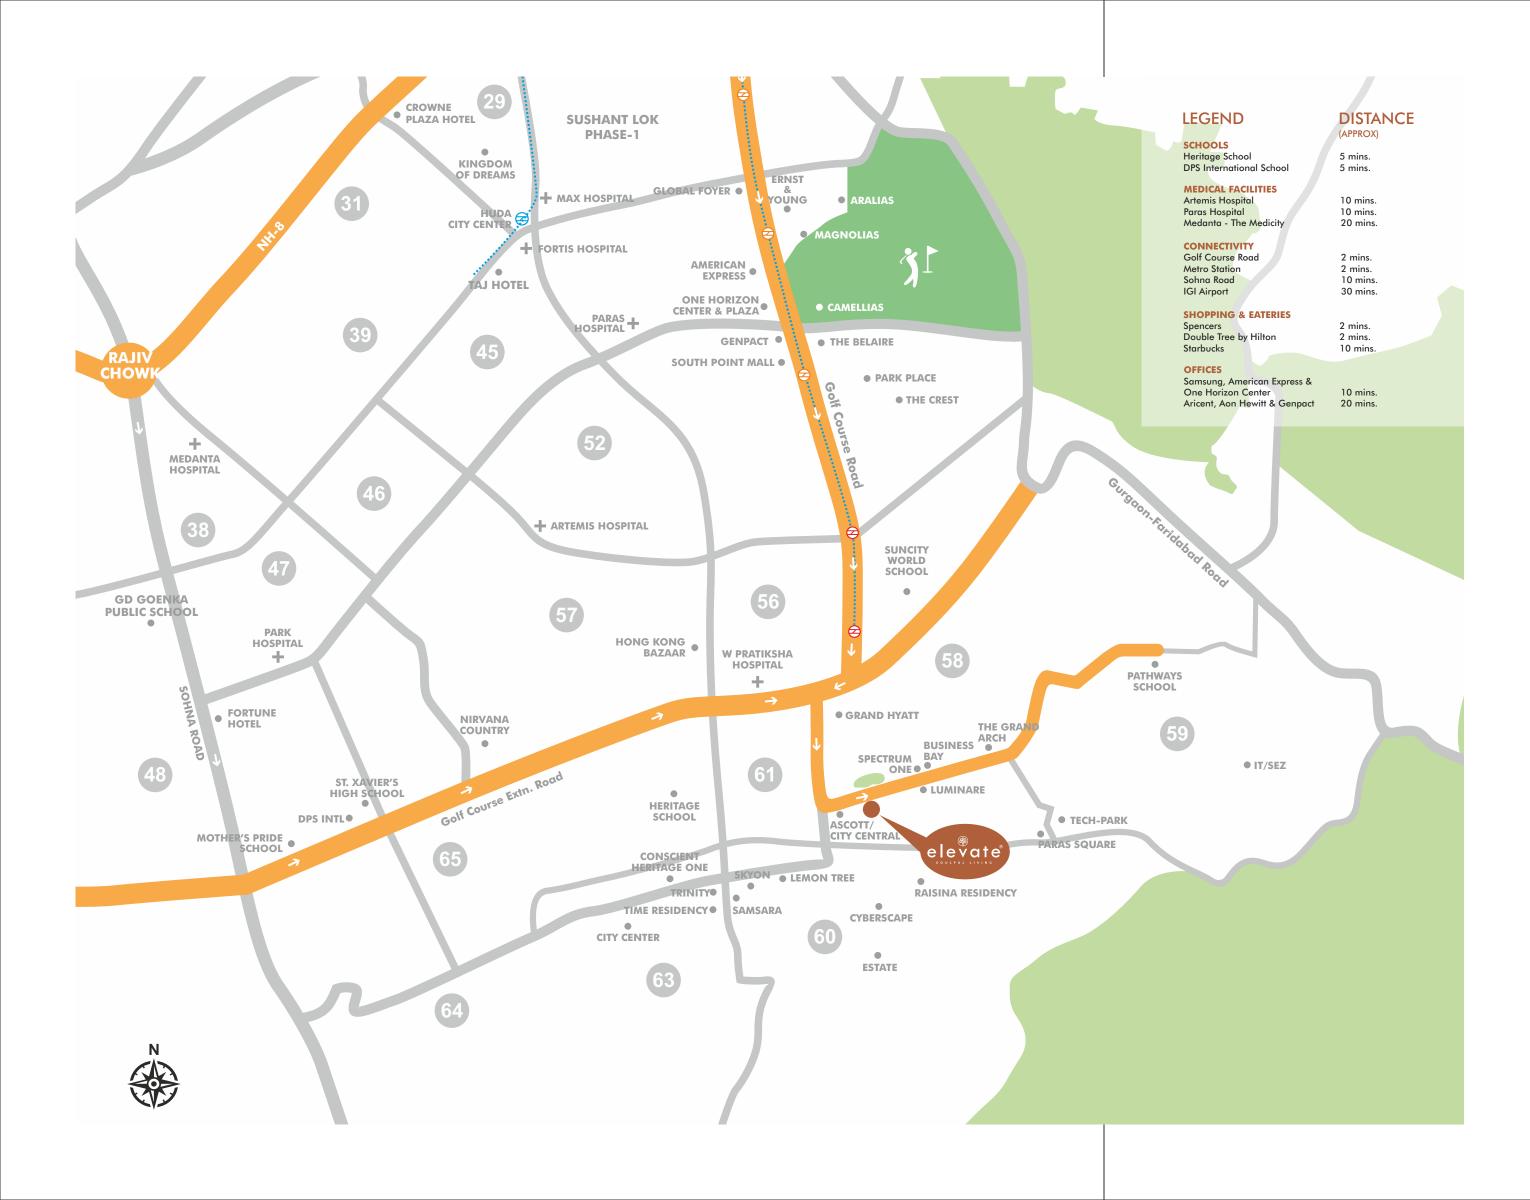

# SECTOR-59 GOLF COURSE EXTENSION ROAD GURUGRAM

Elevate aims to be a true oasis in every sense. Here, residents will experience all the modern facilities with majestic views of the Aravallis in the south and serene greens in the north.

Map not to scale. The map is not necessarily accurate to the surveying or engineering standards. The map shown here is for illustration purposes only. It does not represent the ground survey and represents only the approximate relative location and boundaries. The location map depicts an indicative and selective representation of certain key developments around the Project. However, the Developer makes no representation regarding continuity / existence of these developments / landmarks going forward. Further, the driving time indicated is tentative and actual time may vary, depending upon traffic and other conditions.