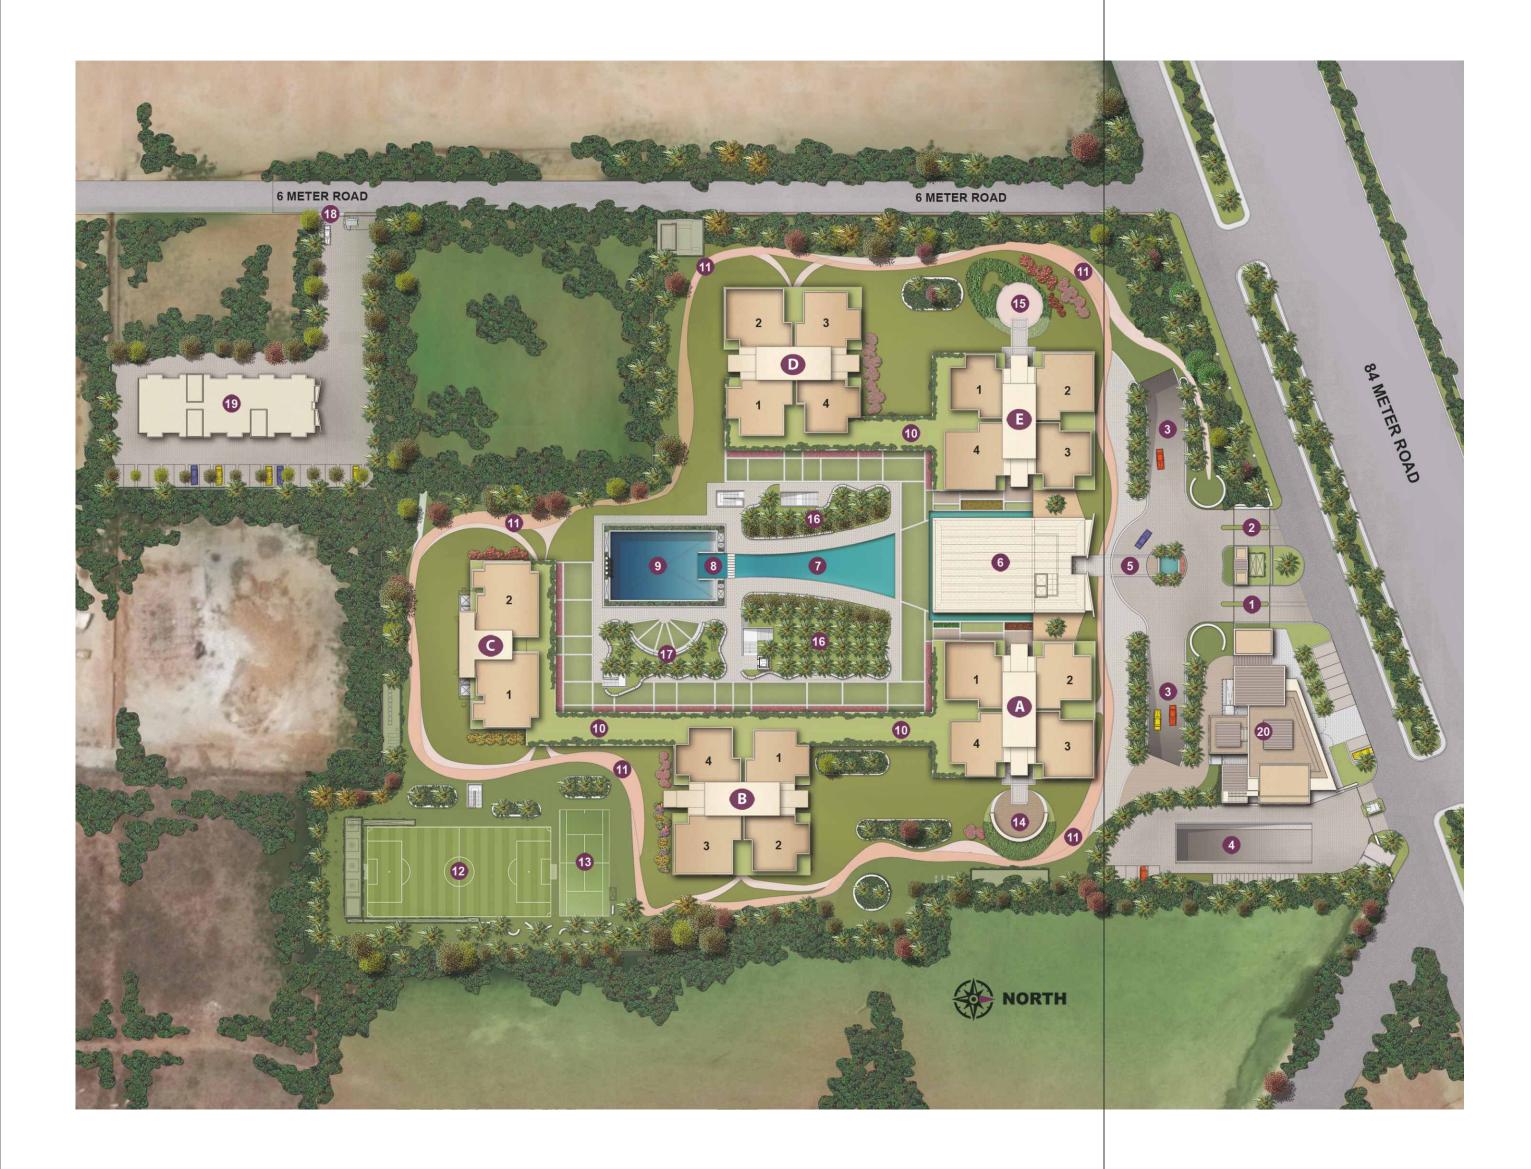

# MASTER PLAN

- 1. Entry
- 2. Exit
- 3. Ramp to/from Basement
- 4. Service Ramp
- 5. Rotonda Drop Off
- 6. Social Club
- 7. Central Water Spine
- 8. Waterfall
- 9. Active Club with Swimming Pool
- 10. The Arcade
- 11. Jogging/Walking Track
- 12. Flood-lit Football Field
- 13. Tennis Court
- 14. Kid's Play Area
- 15. Pet Park
- 16. Green Canopy
- 17. Amphitheatre
- 18. Separate Entry/Exit for EWS
- 19. Social Housing (EWS)
- 20. Retail & Banquet

The Project (Towers D & E along with listed amenities and facilities) being developed on land admeasuring 2.96875 acres forms part of the Group Housing Complex duly approved vide License Nos. 16 & 28 of 2008 and License No. 44 of 2011. The Master Plan is as per the revised Building Plans which were approved by the Office of the Director General, Town & Country Planning Department, Haryana vide DGTCP office memo No. ZP-409 /SD (DK) / 2019 / 10517 dated 25th April 2019. The Project has been registered with Haryana RERA (Gurugram) vide registration number 27 of 2021 and the details of the Project are available on the website www.haryanarera.gov.in under registered projects. All the approvals can also be verified in the office of the Developer. The Developer reserves the right to get the approved Building Plans revised at any stage till the completion of the Project in accordance with the applicable laws.