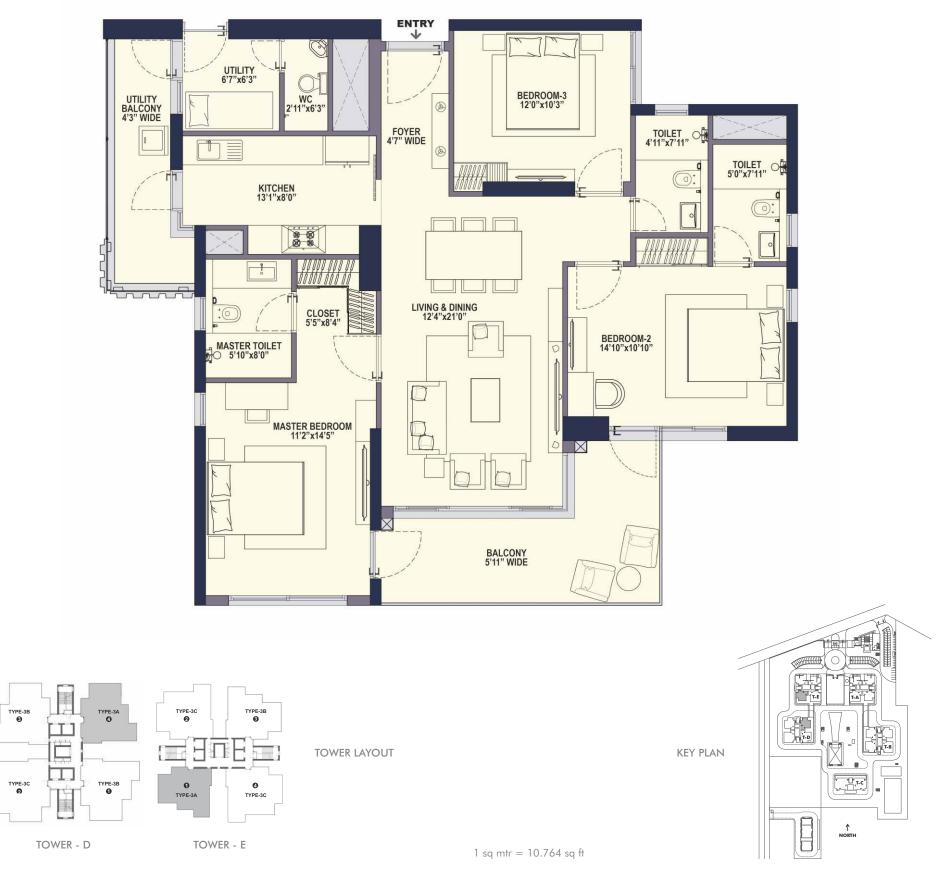

### TYPE 3A (3BHK)

Carpet Area: 1159 sq. ft. / 107.68 sq. mtr. Balcony Area: 222 sq. ft. / 20.63 sq. mtr.

This does not constitute a legal offer. All areas and dimensions are tentative and subject to change till the final completion of the Project as permissible under applicable laws. This brochure contains artistic impressions and no warranty is expressly or impliedly given that the completed development of the Project will comply in any degree with such artist's impression as depicted. All layouts, plans, specifications, dimensions, designs, measurements and locations are indicative, not to scale and are subject to change as may be decided by the Developer or the competent authority. For further details, please refer the Agreement for Sale. Soft furnishings, cupboards, furniture and gadgets, etc. are not part of the offering and are only indicative in nature and are only for the purpose of illustrating/indicating a conceived layout and do not form part of the standard specification/amenities/services to be provided. The above mentioned sizes are for a typical floor plan, first floor sizes may vary.