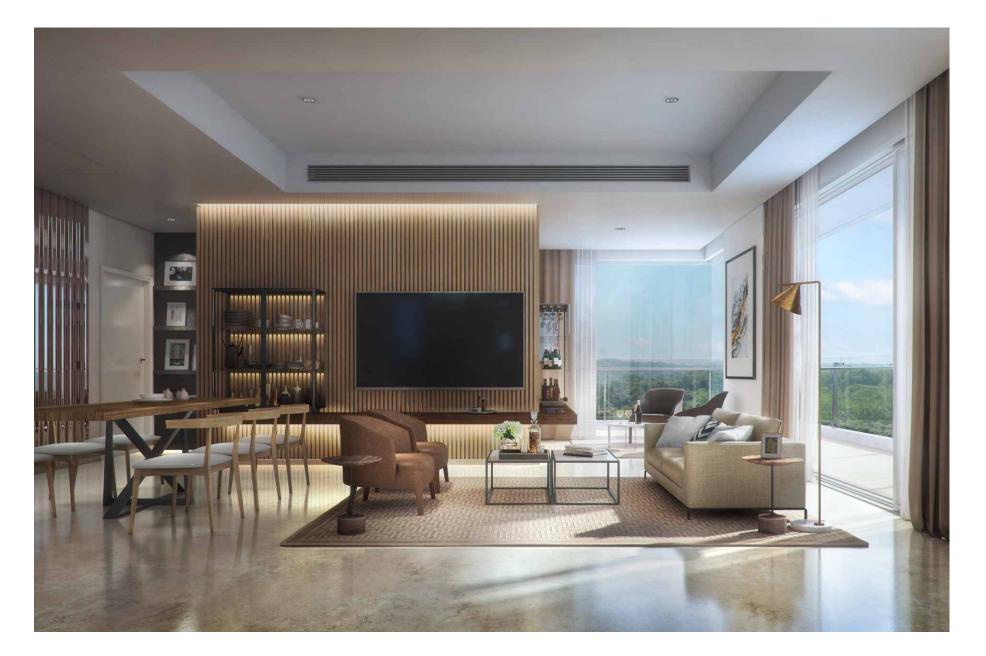

### LIVING ROOM

Three side open apartments allow for maximum light and cross ventilation. The L shaped glazing with 8'6" high corner window and sliding doors provide for best views. Large balconies are an extension of the living room that allows outdoor living during good weather.