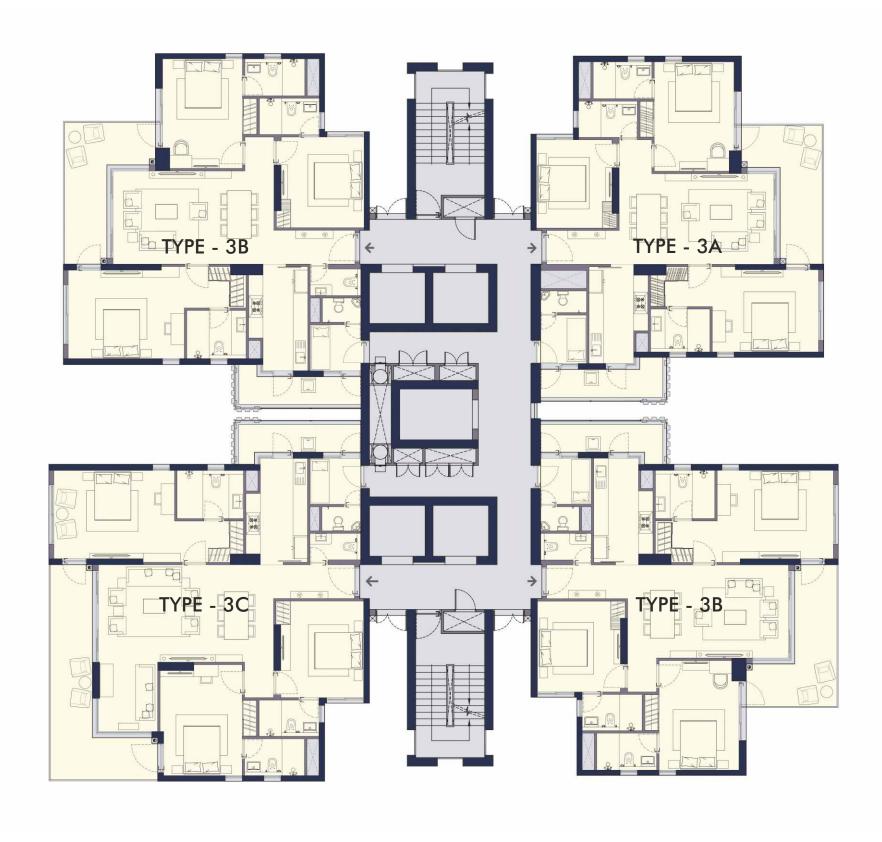

#### TYPICAL FLOOR PLAN OF TOWER - D

This does not constitute a legal offer. All areas and dimensions are tentative and subject to change till the final completion of the Project as permissible under applicable laws. This brochure contains artistic impressions and no warranty is expressly or impliedly given that the completed development of the Project will comply in any degree with such artist's impression as depicted. All layouts, plans, specifications, dimensions, designs, measurements and locations are indicative, not to scale and are subject to change as may be decided by the Developer or the competent authority. For further details, please refer the Agreement for Sale. Soft furnishings, cupboards, furniture and gadgets, etc. are not part of the offering and are only indicative in nature and are only for the purpose of illustrating/indicating a conceived layout and do not form part of the standard specification/amenities/services to be provided.

### TYPE 3A (3BHK)

Carpet Area: 1159 sq. ft. / 107.68 sq. mtr. Balcony Area: 222 sq. ft. / 20.63 sq. mtr.

This does not constitute a legal offer. All areas and dimensions are tentative and subject to change till the final completion of the Project as permissible under applicable laws. This brochure contains artistic impressions and no warranty is expressly or impliedly given that the completed development of the Project will comply in any degree with such artist's impression as depicted. All layouts, plans, specifications, dimensions, designs, measurements and locations are indicative, not to scale and are subject to change as may be decided by the Developer or the competent authority. For further details, please refer the Agreement for Sale. Soft furnishings, cupboards, furniture and gadgets, etc. are not part of the offering and are only indicative in nature and are only for the purpose of illustrating/indicating a conceived layout and do not form part of the standard specification/amenities/services to be provided. The above mentioned sizes are for a typical floor plan, first floor sizes may vary.

#### TYPE 3B (3BHK + POWDER)

Carpet Area: 1274 sq. ft. / 118.33 sq. mtr. Balcony Area: 230 sq. ft. / 21.32 sq. mtr.

This does not constitute a legal offer. All areas and dimensions are tentative and subject to change till the final completion of the Project as permissible under applicable laws. This brochure contains artistic impressions and no warranty is expressly or impliedly given that the completed development of the Project will comply in any degree with such artists impression as depicted. All layouts, plans, specifications, dimensions, designs, measurements and locations are indicative, not to scale and are subject to change as may be decided by the Developer or the competent authority. For further details, please refer the Agreement for Sale. Soft furnishings, cupboards, furniture and gadgets, etc. are not part of the offering and are only indicative in nature and are only for the purpose of illustrating/indicating a conceived layout and do not form part of the standard specification/amenities/services to be provided. The above mentioned sizes are for a typical floor plan, first floor sizes may vary.

# TYPE 3C (3BHK + LOUNGE)

Carpet Area: 1432 sq. ft. / 133.03 sq. mtr. Balcony Area: 303 sq. ft. / 28.13 sq. mtr.

This does not constitute a legal offer. All areas and dimensions are tentative and subject to change till the final completion of the Project as permissible under applicable laws. This brochure contains artistic impressions and no warranty is expressly or impliedly given that the completed development of the Project will comply in any degree with such artist's impression as depicted. All layouts, plans, specifications, dimensions, designs, measurements and locations are indicative, not to scale and are subject to change as may be decided by the Developer or the competent authority. For further details, please refer the Agreement for Sale. Soft furnishings, cupboards, furniture and gadgets, etc. are not part of the offering and are only indicative in nature and are only for the purpose of illustrating/indicating a conceived layout and do not form part of the standard specification/amenities/services to be provided. The above mentioned sizes are for a typical floor plan, first floor sizes may vary.