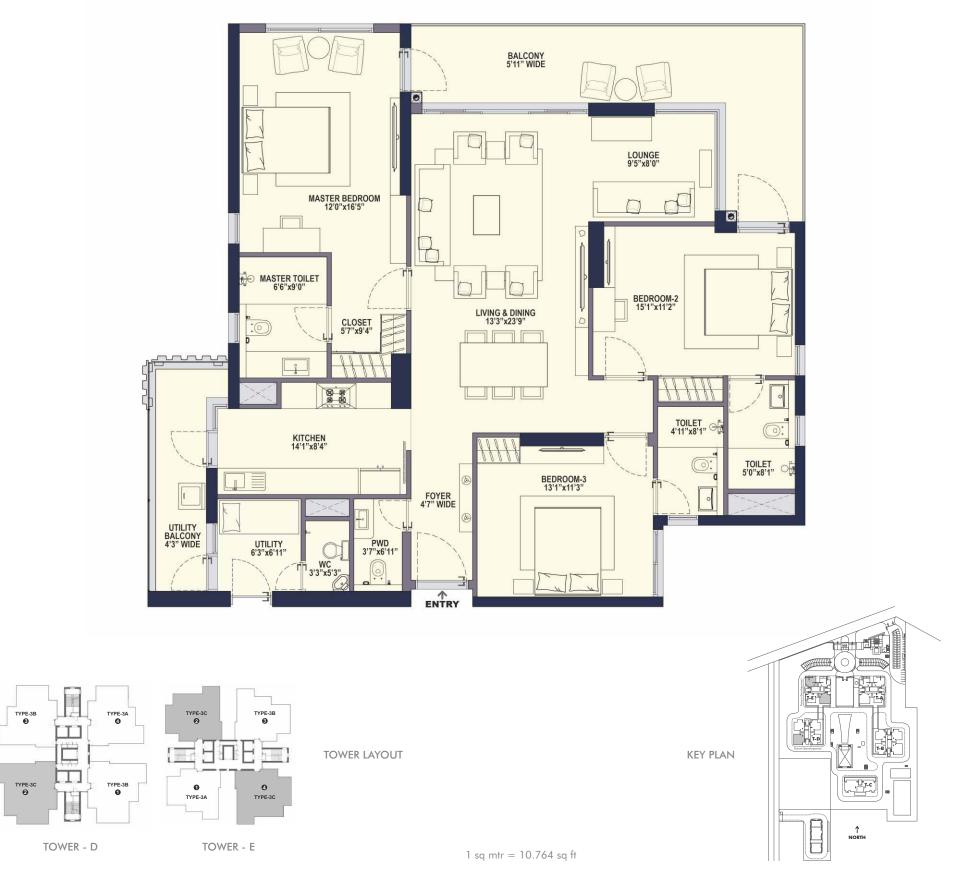

# TYPE 3C (3BHK + LOUNGE)

Carpet Area: 1432 sq. ft. / 133.03 sq. mtr. Balcony Area: 303 sq. ft. / 28.13 sq. mtr.

This does not constitute a legal offer. All areas and dimensions are tentative and subject to change till the final completion of the Project as permissible under applicable laws. This brochure contains artistic impressions and no warranty is expressly or impliedly given that the completed development of the Project will comply in any degree with such artist's impression as depicted. All layouts, plans, specifications, dimensions, designs, measurements and locations are indicative, not to scale and are subject to change as may be decided by the Developer or the competent authority. For further details, please refer the Agreement for Sale. Soft furnishings, cupboards, furniture and gadgets, etc. are not part of the offering and are only indicative in nature and are only for the purpose of illustrating/indicating a conceived layout and do not form part of the standard specification/amenities/services to be provided. The above mentioned sizes are for a typical floor plan, first floor sizes may vary.