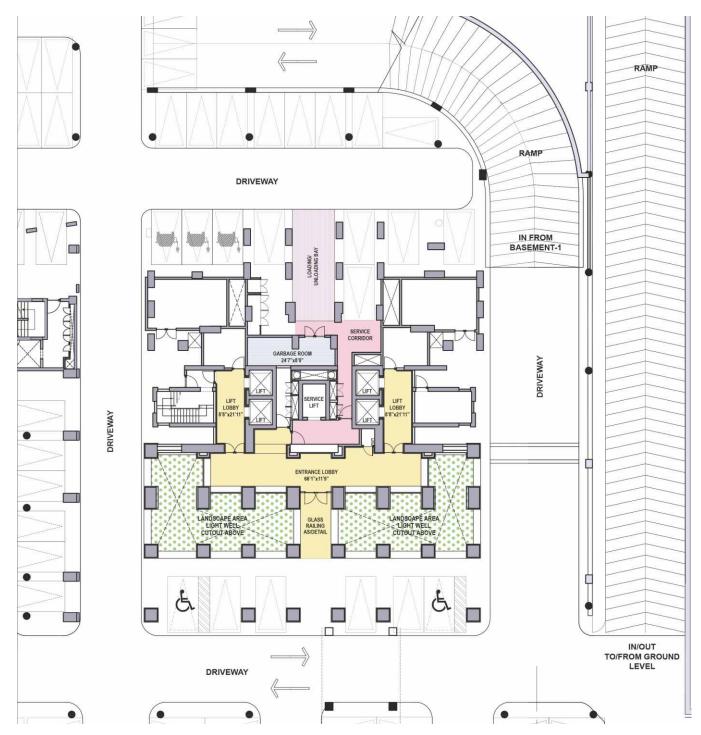

# SERVICE CORE (B2)

The Service Ramp is directly connected to the lower basement with loading/unloading docks for each tower. These service entrances from the loading dock connect to the service lobby and the service elevator. There is a garbage chute on each floor with collection room in lower basement.