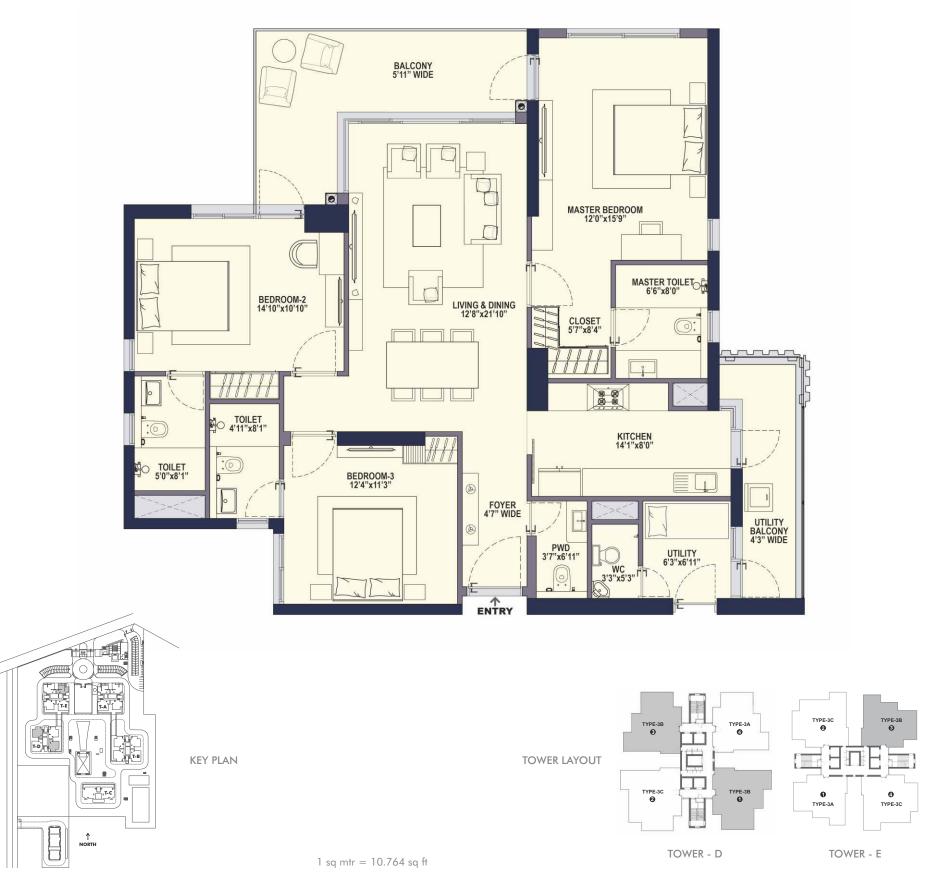

#### TYPE 3B (3BHK + POWDER)

Carpet Area: 1274 sq. ft. / 118.33 sq. mtr. Balcony Area: 230 sq. ft. / 21.32 sq. mtr.

This does not constitute a legal offer. All areas and dimensions are tentative and subject to change till the final completion of the Project as permissible under applicable laws. This brochure contains artistic impressions and no warranty is expressly or impliedly given that the completed development of the Project will comply in any degree with such artists impression as depicted. All layouts, plans, specifications, dimensions, designs, measurements and locations are indicative, not to scale and are subject to change as may be decided by the Developer or the competent authority. For further details, please refer the Agreement for Sale. Soft furnishings, cupboards, furniture and gadgets, etc. are not part of the offering and are only indicative in nature and are only for the purpose of illustrating/indicating a conceived layout and do not form part of the standard specification/amenities/services to be provided. The above mentioned sizes are for a typical floor plan, first floor sizes may vary.