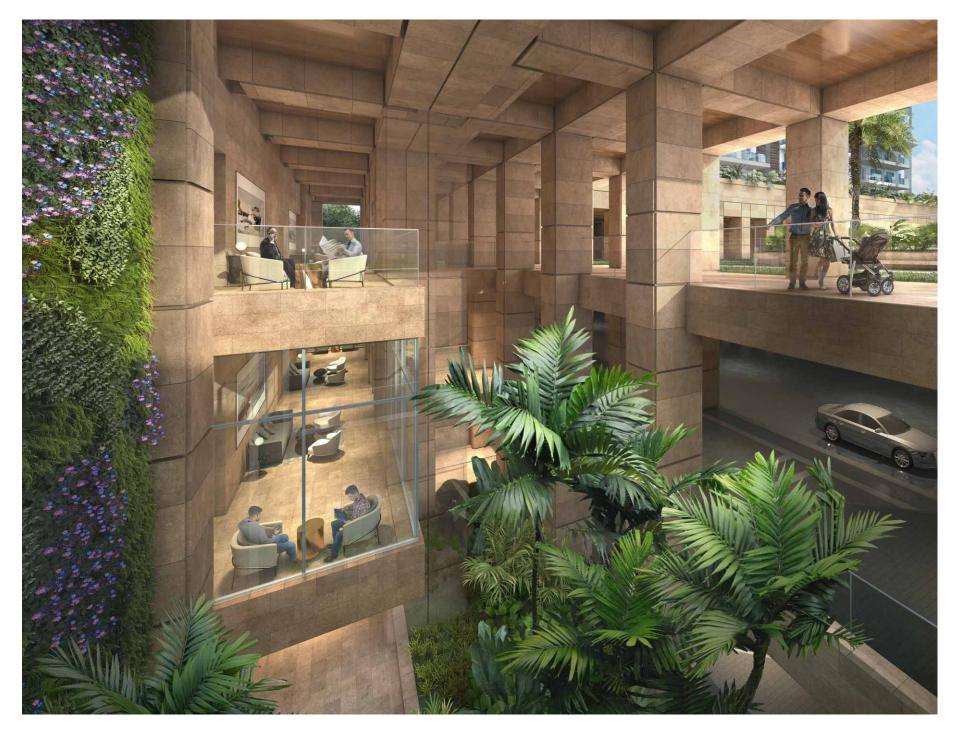

### NATURALLY LIT BASEMENTS

Enjoy the unique and uplifting basement parking experience with beautifully landscaped, triple height light wells that enhance the aesthetics, natural light and ventilation.