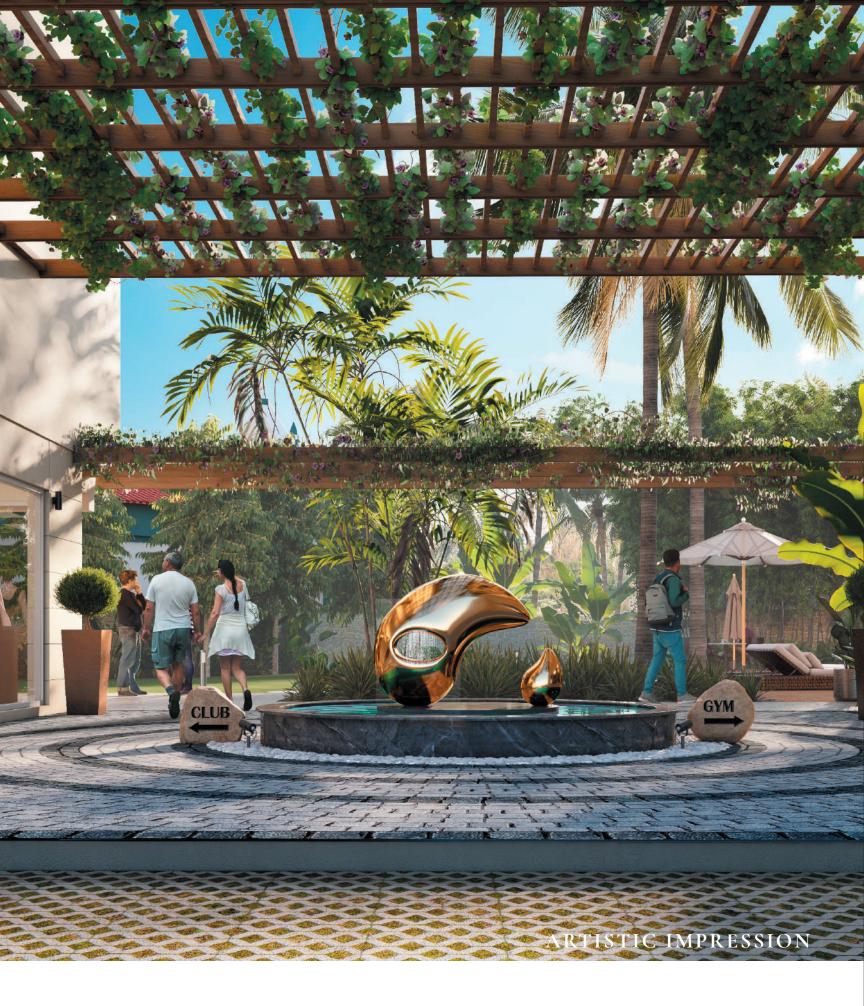

## The Community

Your Slice of Paradise

Vista Arrozal is a community within a community that is your very own slice of paradise. You live in a core of tranquility, a place where you can stay healthy, entertain, relax and rejuvenate, but are also in the heart of the action, with the best of Goa only minutes away.

#### The Club House

Common Amenities

With stellar views from the chapel to the paddy fields, The Club House is the veritable heart of the community. Amenities such as concierge services, lounge & cards area, airconditioned gym, yoga room, outdoor kids play area, swimming pool for adults and kids, and changing rooms are available to all residents.

There are ample break-out spaces, with Spanish-style piazzas, water cascades and pedestrian - only walkways. The sit-out areas provide uninterrupted views of the paddy fields and the dense tree cover by the Nerul river.