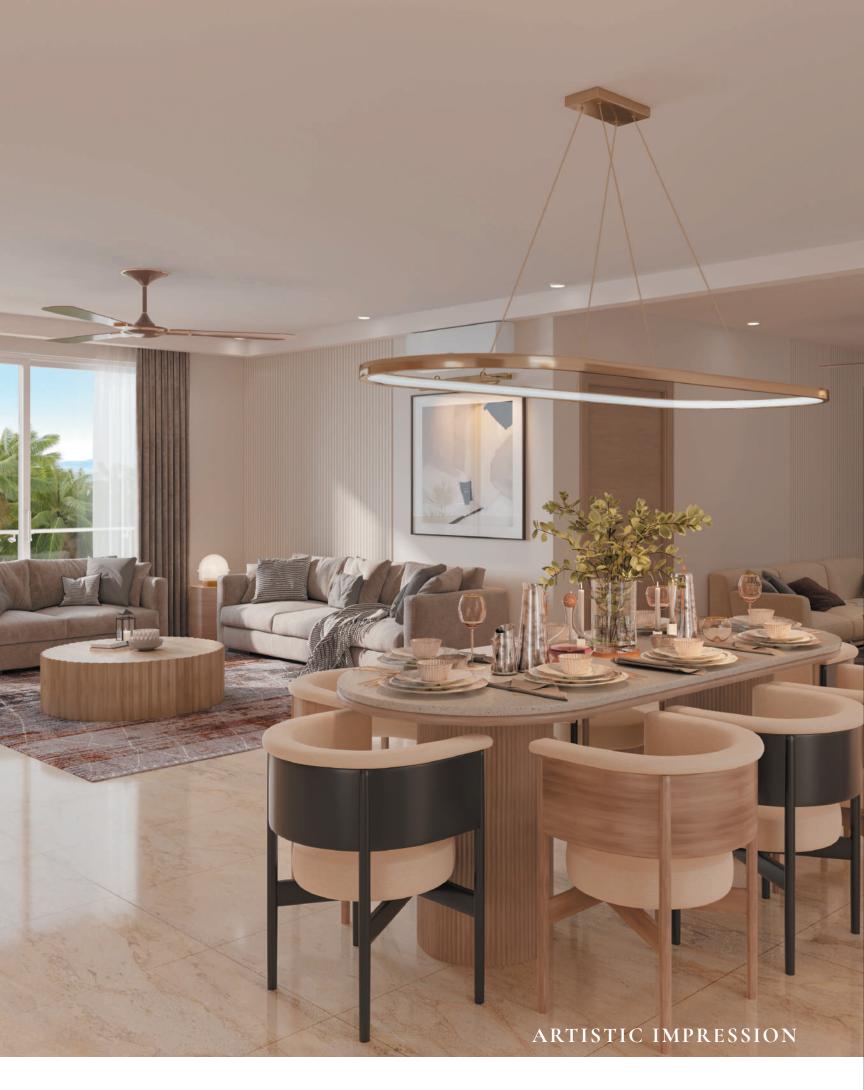

is the veritable heart of the community. Amenities such as concierge services, lounge & cards area, airconditioned gym, yoga room, outdoor kids play area, swimming pool for adults and kids, and changing rooms are available to all residents.

There are ample break-out spaces, with Spanish-style piazzas, water cascades and pedestrian - only walkways. The sit-out areas provide uninterrupted views of the paddy fields and the dense tree cover by the Nerul river.





# The Residences

Our **Apartments** 

Our residences cater to a diversity of people and expectations. We offer a well balanced mix of 2, 3 and 4 BHK apartments that face the paddy fields.

All apartments feature external balconies or breakout areas. With only two apartments to a floor you can enjoy ample space and verdant views.





# Living & Dining





Bathroom





# Towers & Apartment Types

A View for Everyone

At Vista Arrozal be it the 2 bedroom, 3 bedroom, or a luxurious 4 bedroom, all our towers face a lovely lush view of the green paddy fields.

Are you ready to step into your very own Paradise...





#### CONSCIENT INFRASTRUCTURE PRIVATE LIMITED

10<sup>th</sup> Floor, Tower D, Global Business Park, Mehrauli-Gurgaon Road, Gurugram - 122 002, India

Call: 9313 110 110

PHASE I RERA NO. PRGO01231866

PHASE II RERA NO. PRGO01231869

DISCLAIMER: This brochure is conceptual and is not a legal document. All materials, dimensions and drawings are approximate. Images used in the brochure are artistic impressions and do not purport to replicate the exact product.