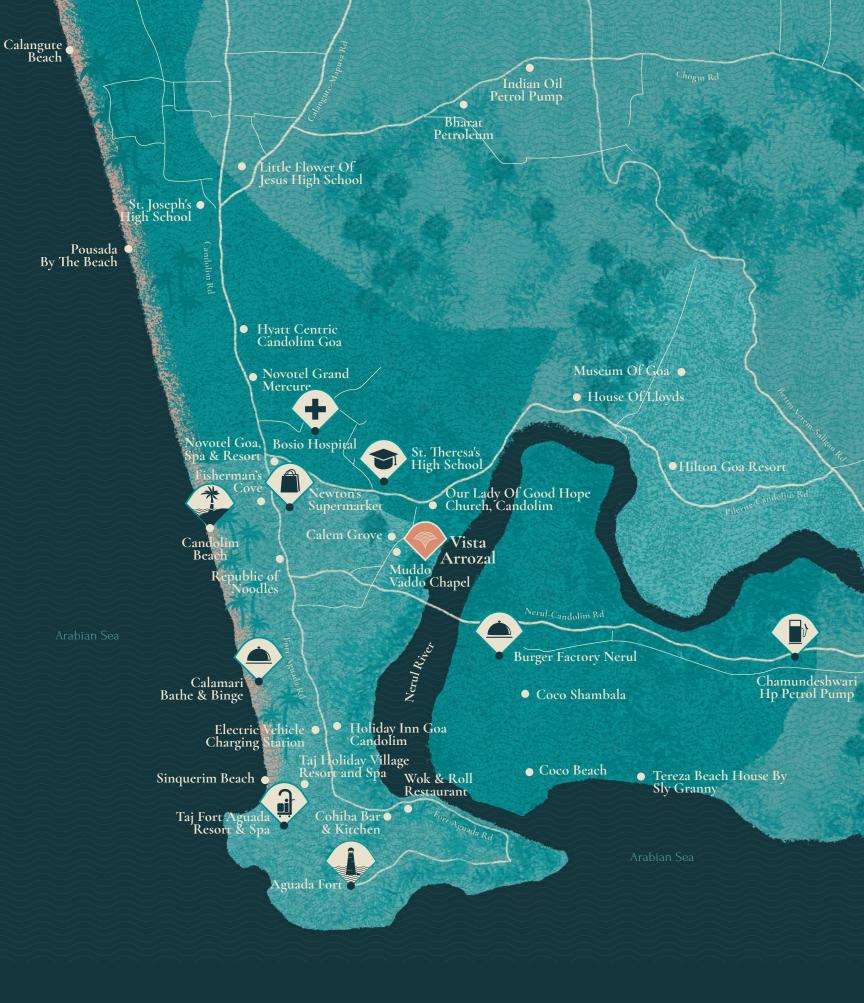

- 1 Candolim Church 1 Min (300 mtrs)
- 4. Fort Aguada 10 Mins (3.1 kms)
- 7. Thalassa 33 Mins (14.1 kms)

- 2. Candolim beach 4 mins (800 mtrs)
- 5. Izumi Assagao28 mins (12.1 kms)
- 8. Morjim Beach 53 mins (21.8 kms)

- 3. Newtons
  Supermarket
  5 mins (1.6 Km)
- 6. Olive Bar & Kitchen 34 mins (13 kms)

Map not to scale. The map is not necessarily accurate to surveying or engineering standards. The map shown here is for illustration purposes only. It does not represent the ground survey and represents only the approximate relative location and boundaries. The location map depicts an indicative and selective representation of certain key developments around the Project. The Developer makes no representation regarding continuity / existence of these developments / landmarks going forward. The driving time indicated is tentative and actual time may vary, depending upon traffic and other conditions.