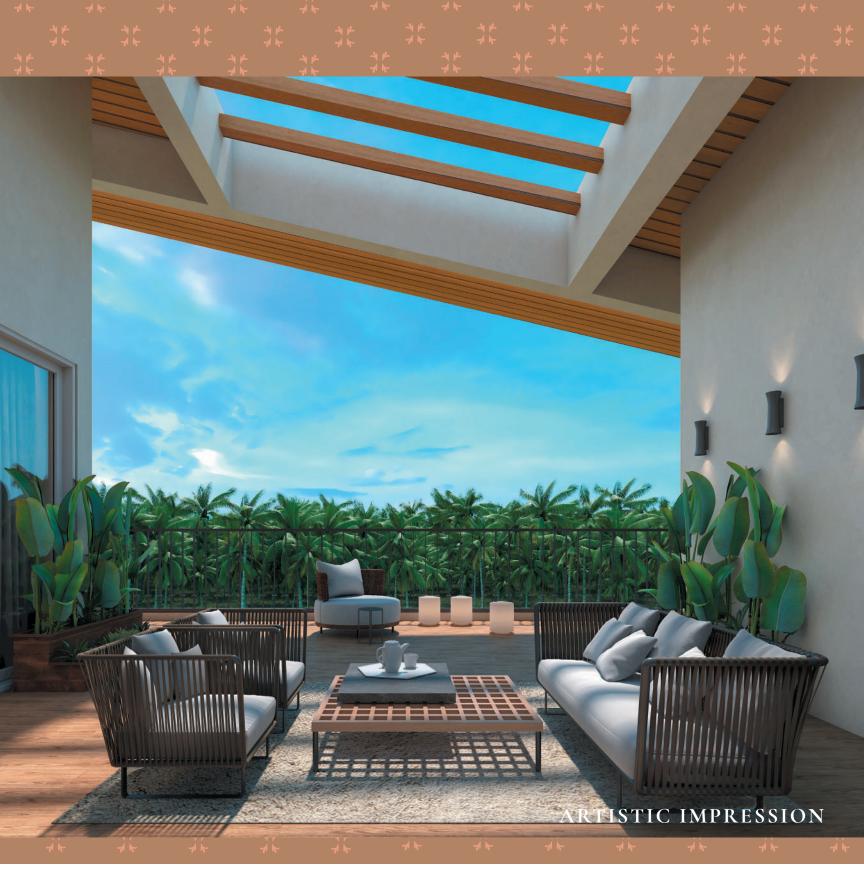

## The Community

Your Slice of Paradise

Vista Arrozal is a community within a community that is your very own slice of paradise. You live in a core of tranquility, a place where you can stay healthy, entertain, relax and rejuvenate, but are also in the heart of the action, with the best of Goa only minutes away.

There are ample break-out spaces, with Spanish-style piazzas, water cascades and pedestrian - only walkways. The sit-out areas provide uninterrupted views of the paddy fields and the dense tree cover by the Nerul river.