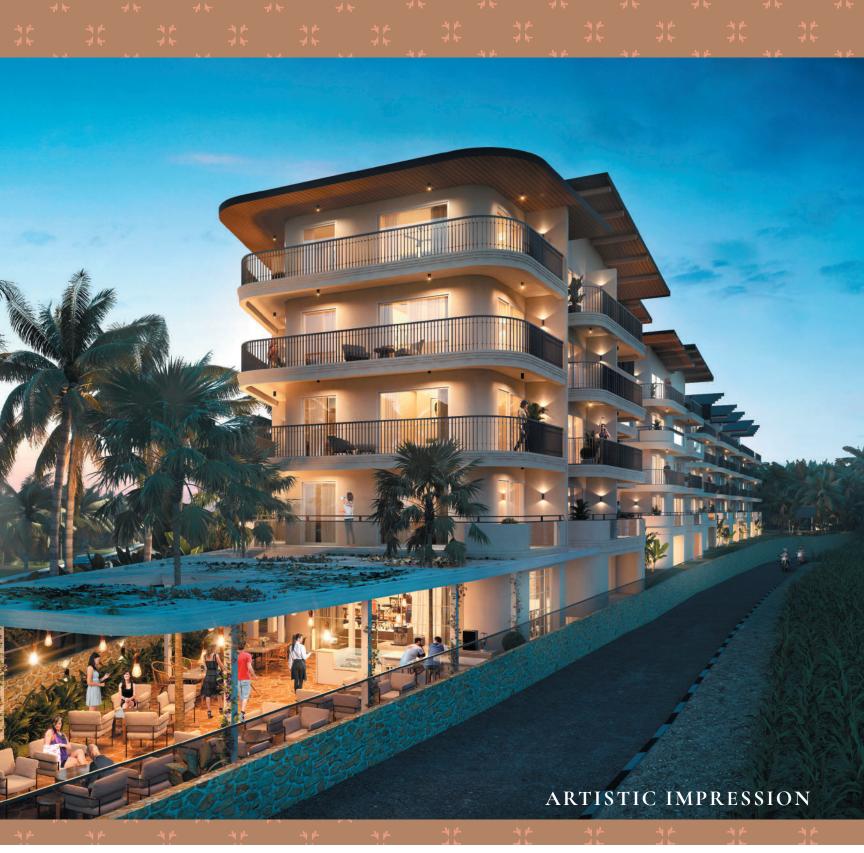

## The Community

Your Slice of Paradise

Vista Arrozal is a community within a community that is your very own slice of paradise. You live in a core of tranquility, a place where you can stay healthy, entertain, relax and rejuvenate, but are also in the heart of the action, with the best of Goa only minutes away.

#### The Club House

Common Amenities

With stellar views from the chapel to the paddy fields, The Club House is the veritable heart of the community. Amenities such as concierge services, lounge & cards area, airconditioned gym, yoga room, outdoor kids play area, swimming pool for adults and kids, and changing rooms are available to all residents.

There are ample break-out spaces, with Spanish-style piazzas, water cascades and pedestrian - only walkways. The sit-out areas provide uninterrupted views of the paddy fields and the dense tree cover by the Nerul river.