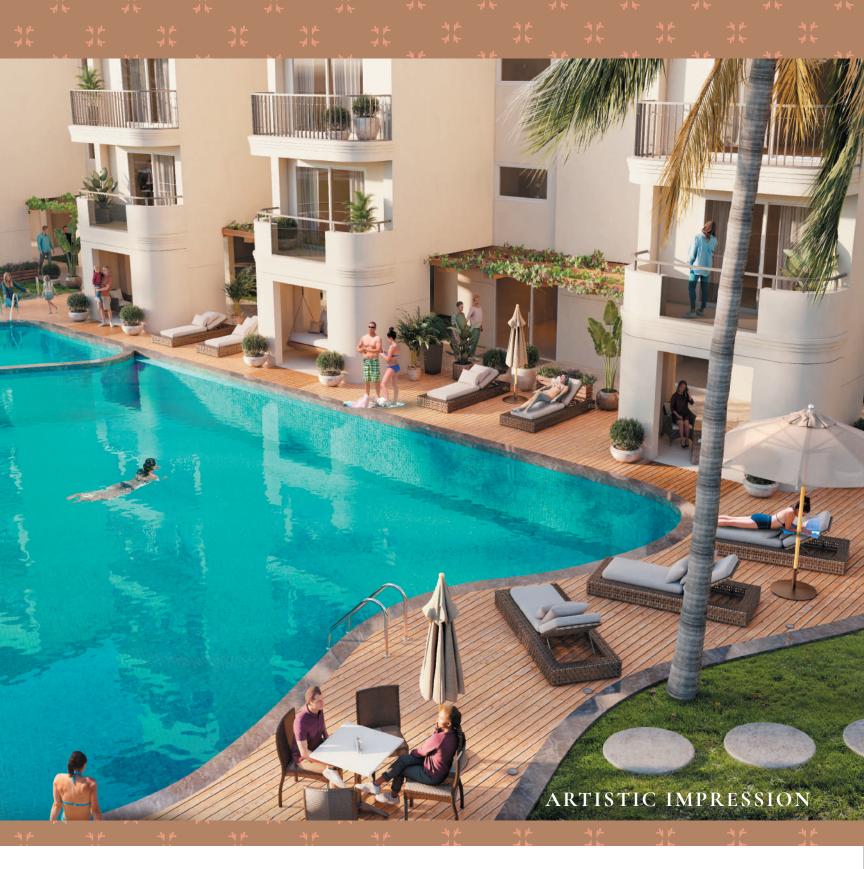

#### Our Amenities

Vista Arrozal is the quintessence of luxury, and our services cater to discerning clientele looking for innovative experiences and adventures.

Customers can avail luxury rental services through our in-house concierge.\*

#### The Club House

Common Amenities

With stellar views from the chapel to the paddy fields, The Club House is the veritable heart of the community. Amenities such as concierge services, lounge & cards area, airconditioned gym, yoga room, outdoor kids play area, swimming pool for adults and kids, and changing rooms are available to all residents.